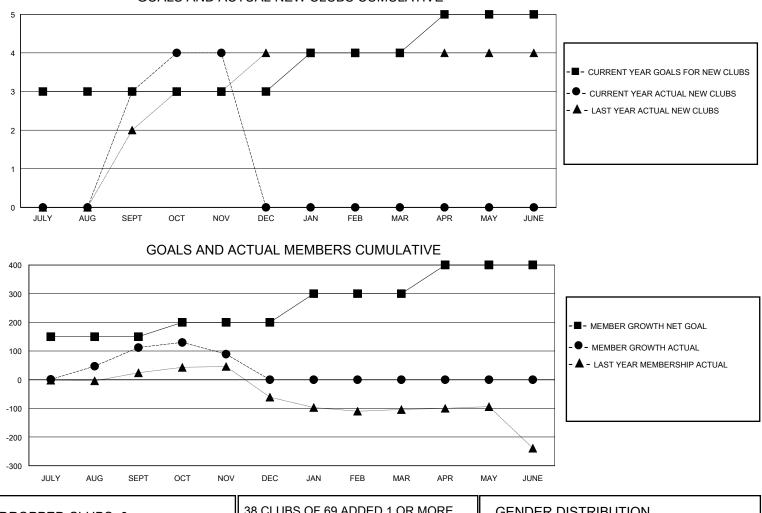

## MONTHLY MEMBERSHIP PROGRESS REPORT

District 324 K

Results as of: 11/30/2024

| GMT:          |               | LOCATION INDIA |               |                       |                         |                         |                                                    |  |  |
|---------------|---------------|----------------|---------------|-----------------------|-------------------------|-------------------------|----------------------------------------------------|--|--|
|               | Club          | os             |               | Members               |                         |                         |                                                    |  |  |
|               | RESULTS FOR   | R 2024-2025    |               | RESULTS FOR 2024-2025 |                         |                         |                                                    |  |  |
| QUARTER       | NEW CLUB GOAL | NEW CLUBS      | DROPPED CLUBS | QUARTER ME            | MBER GROWTH NET<br>GOAL | MEMBER GROWTH<br>ACTUAL | DROPPED<br>MEMBERS ACTUAL<br>(including transfers) |  |  |
| JULY/AUG/SEPT | 3             | 3              | 0             | JULY/AUG/SEPT         | 150                     | 201                     | 82                                                 |  |  |
| OCT/NOV/DEC   | 0             | 1              | 0             | OCT/NOV/DEC           | 50                      | 36                      | 56                                                 |  |  |
| JAN/FEB/MAR   | 1             | 0              | 0             | JAN/FEB/MAR           | 100                     | 0                       | 0                                                  |  |  |
| APR/MAY/JUNE  | 1             | 0              | 0             | APR/MAY/JUNE          | 100                     | 0                       | 0                                                  |  |  |
| L             | GOALS         | AND ACTUA      | L NEW CLUBS C | UMULATIVE             |                         |                         |                                                    |  |  |